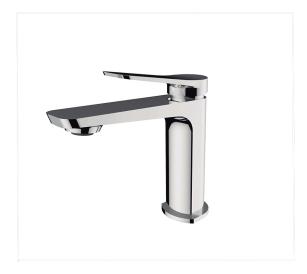

## **FEATURES**

- Single Lever
- Chrome Finish
- Ceramic Cartridge
- Installation Hole 1-3/8"
- Brass Body

## BATHROOM SINKS **DAX-65118-CR**

| MODEL                 | DAX-65118-CR      |
|-----------------------|-------------------|
| MATERIAL              | Brass             |
| FINISH                | Chrome            |
| HEIGHT                | 6-1/2"            |
| DEPTH                 | 6-7/8"            |
| WIDTH                 | 1-15/16"          |
| FLOW RATE             | 1.38 GPM          |
| HOT COLD INDICATORS   | Yes               |
| DECK PLATE INCLUDED   | X                 |
| COMPATIBLE VALVE TYPE | Ceramic Cartridge |
| HANDLE STYLE          | Single Lever      |
| NUMBER OF HANDLES     | One               |
| INSTALLATION TYPE     | Concealed         |
|                       |                   |