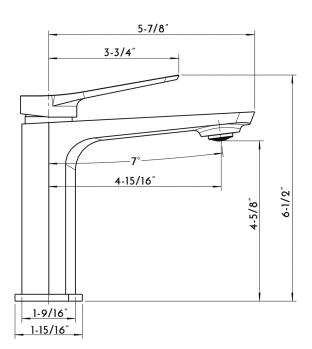

## BATHROOM SINKS **DAX-65118-CR**

| MODEL                 | DAX-65118-CR      |
|-----------------------|-------------------|
| MATERIAL              | Brass             |
| FINISH                | Chrome            |
| HEIGHT                | 6-1/2"            |
| DEPTH                 | 6-7/8"            |
| WIDTH                 | 1-15/16"          |
| FLOW RATE             | 1.38 GPM          |
| HOT COLD INDICATORS   | Yes               |
| DECK PLATE INCLUDED   | X                 |
| COMPATIBLE VALVE TYPE | Ceramic Cartridge |
| HANDLE STYLE          | Single Lever      |
| NUMBER OF HANDLES     | One               |
| INSTALLATION TYPE     | Concealed         |
|                       |                   |