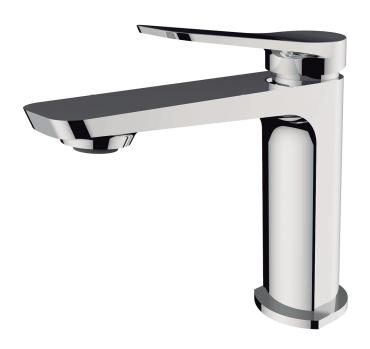

## **FEATURES**

- Single Lever
- Chrome Finish
- Ceramic Cartridge
- Installation Hole 1-3/8"
- Brass Body

## BATHROOM SINKS **DAX-65118-CR**

| MODEL                 | DAX-65118-CR      |
|-----------------------|-------------------|
| MATERIAL              | Brass             |
| FINISH                | Chrome            |
| HEIGHT                | 6-1/2"            |
| DEPTH                 | 6-7/8"            |
| WIDTH                 | 1-15/16"          |
| FLOW RATE             | 1.38 GPM          |
| HOT COLD INDICATORS   | Yes               |
| DECK PLATE INCLUDED   | X                 |
| COMPATIBLE VALVE TYPE | Ceramic Cartridge |
| HANDLE STYLE          | Single Lever      |
| NUMBER OF HANDLES     | One               |
| INSTALLATION TYPE     | Concealed         |
|                       |                   |