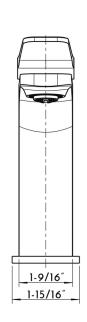

## BATHROOM SINKS **DAX-65118-CR**

| MODEL                 | DAX-65118-CR      |
|-----------------------|-------------------|
| MATERIAL              | Brass             |
| FINISH                | Chrome            |
| HEIGHT                | 6-1/2"            |
| DEPTH                 | 6-7/8"            |
| WIDTH                 | 1-15/16"          |
| FLOW RATE             | 1.38 GPM          |
| HOT COLD INDICATORS   | Yes               |
| DECK PLATE INCLUDED   | X                 |
| COMPATIBLE VALVE TYPE | Ceramic Cartridge |
| HANDLE STYLE          | Single Lever      |
| NUMBER OF HANDLES     | One               |
| INSTALLATION TYPE     | Concealed         |
|                       |                   |